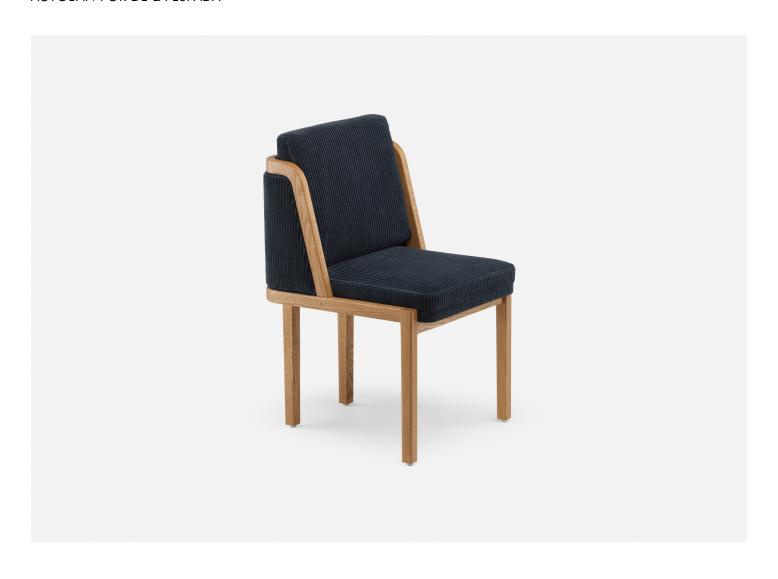

## THRONE UPHOLSTERED DINING CHAIR

UPHOLSTERY REQUIREMENTS
Regular Fabric: 2.2 Yards.
Patterned Fabric: 2.7 Yards

Subject to approval by De La Espada

MATERIAL

Available in Ash, Oak, or Walnut, in a range of finishes and a range of fabric options.

DIMENSIONS

W 19.3" x D 20.8" x H 30.3"