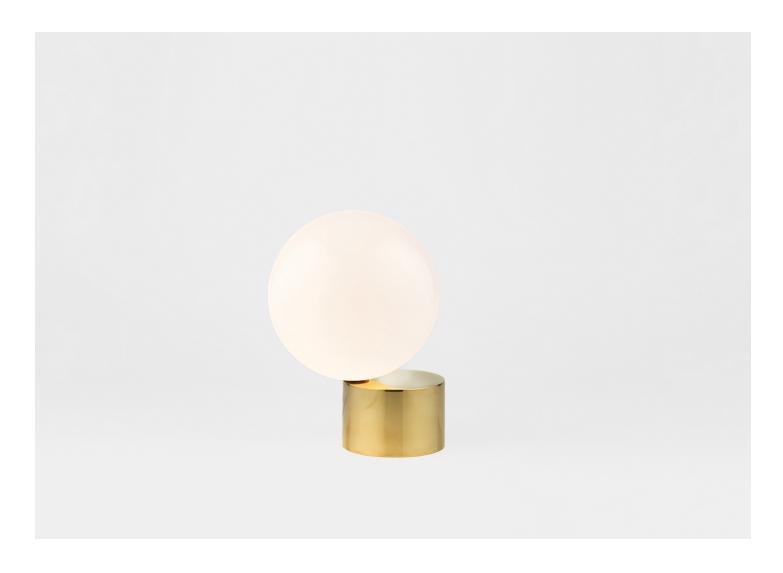

## MICHAEL ANASTASSIADES

DESIGNER ORIGIN
Michael Anastassiades
United Kingfrom
Made to Order

DATE
DATE
2013
DRIGHN
Made to Order

CERTIFICATIONS
CE, UL.

## MATERIALS

Polished Brass or Plated Nickel. Mouth-blown Opaline glass. Black Silk Cord.

DIMENSIONS

Fixture: L 8.17" x H 11.8" Globe: Dia. 7.87" Base: Dia. 4.72" Cord: L 98.5"

CARE

Use the provided gloves and brass cleaner to wipe fingerprints off the fixture. Turn off, unplug, and clean with a damp cloth. Dry thoroughly before restoring power. For glass spheres, remove, and clean outside with a damp cloth.

ILLUMINATION

120V: G9 LED Bulb - 3.5 Watts - 280 Lumens - 2700 Kelvin. Dimmable.

BASE Dia. 4.72"