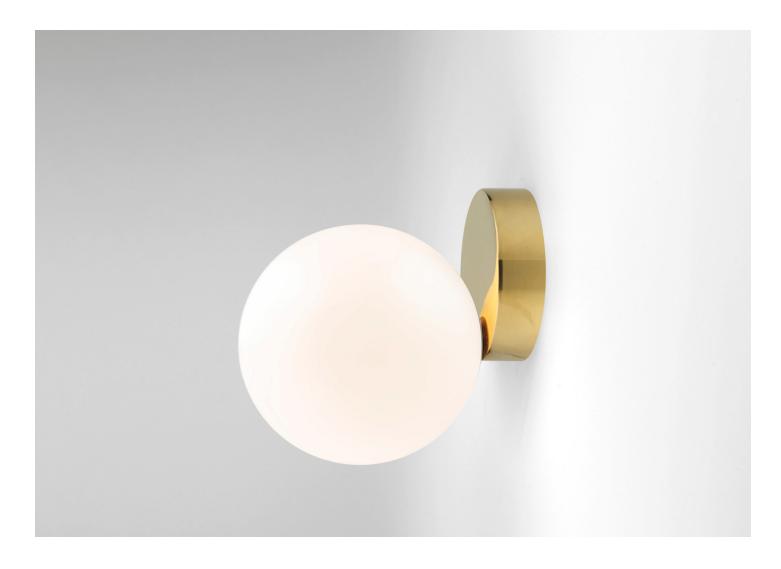

## TIP OF THE TONGUE WALL MICHAEL ANASTASSIADES

DESIGNER Michael Anastassiades

ORIGIN United Kingdom

DATE 2015 WEIGHT

PRODUCTION Made to Order

11 lbs.

CERTIFICATIONS CE, UL.

MATERIALS

Polished Brass or Plated Nickel. Mouth-blown Opaline Glass.

DIMENSIONS Canopy: Dia. 4.72" Fixture: Dia. 7.79" x H 8.27"

CARE

Use the provided gloves and brass cleaner to wipe fingerprints off the fixture. Turn off, unplug, and clean with a damp cloth. Dry thoroughly before restoring power. For glass spheres, remove, and clean outside with a damp cloth.

ILLUMINATION

120V: G9 LED Bulb - 3.5 Watts - 280 Lumens - 2700 Kelvin. Dimmable.

BACKPLATE

Dia. 4.4" (Mounting screws not included. 5mm countersunk screw recommended.)