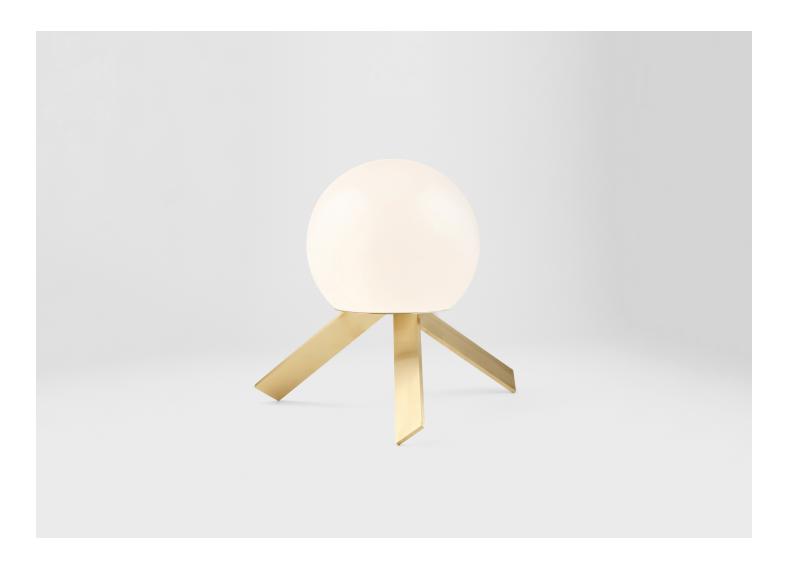

## MICHAEL ANASTASSIADES

DESIGNER ORIGIN PRODUCTION
Michael Anastassiades United Kingdom Made to Order

DATE WEIGHT CERTIFICATIONS
2015 6.6 lbs. CE, UL.

## MATERIALS

Satin Brass or Satin Nickel. Mouth-blown Opaline glass. Black silk braided flex cord with inline on/off switch.

DIMENSIONS

Fixture: L 12.87" x W 12.13" x H 11.65"

Globe: Dia. 7.87" Cord: L 98.5"