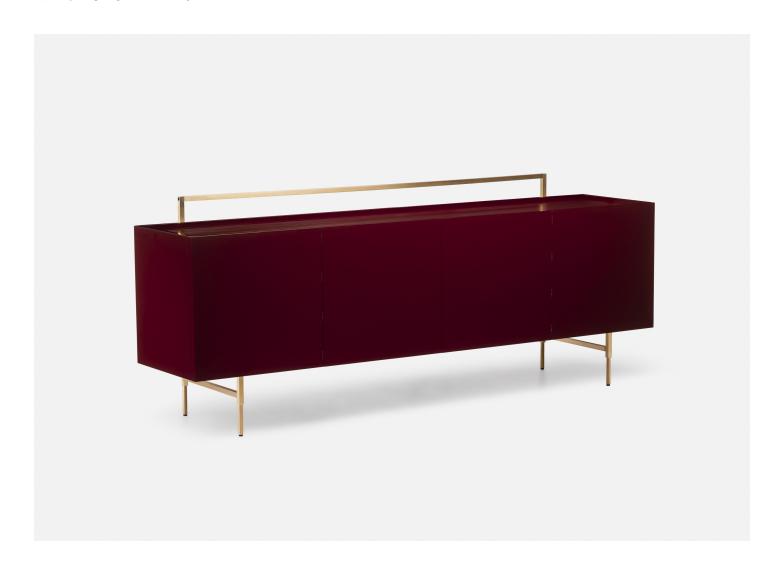

## MATERIALS

Exterior is available in painted HDF in a choice of our full range of colours with a satin matte or gloss finish. Interior is available in Ash, Oak, or Walnut in a range of finish options. Brushed Brass detailing.

## DIMENSIONS

W 86.7" x D 20.3" x H 34.25"

Internal Depth: 15"

Storage Box: W 19.75" x D 14.5" x H 3.3"

Shelf in central position from top and bottom: 8.3"

Shelves end 6.5cm (2.5") from the back panel, to allow the passage of cables when used for audio-visual equipment. Two holes in the back panel are also for cable management.