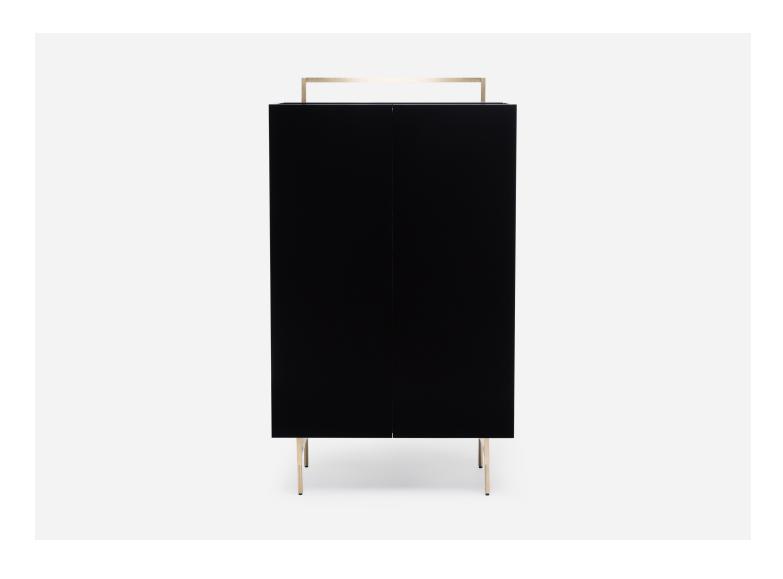

## TRUNK TALL CABINET

## NERI & HU FOR DE LA ESPADA

DESIGNER MANUFACTURER ORIGIN PRODUCTION
Neri & Hu De La Espada Portugal Made to Order

## MATERIALS

Exterior is available in painted HDF in a choice of our full range of colours with a satin matte or gloss finish. Interior is available in Ash, Oak, or Walnut in a range of finish options. Brushed Brass detailing

## DIMENSIONS

W 39.3" x D 20.3" x H 63.75"

Internal top compartment: W 35.4" x D 17" x H 13.1" Internal shallow drawer: W 33" x D 15.1" x H 2"

Internal deep drawers: W 33" x D 15.1" x H 10.7"

Shelf ends 4.5cm (1.75") from the back panel, to allow the passage of cables when used for audio-visual equipment. A single hole in the back panel, located behind the top drawer, is also for cable management