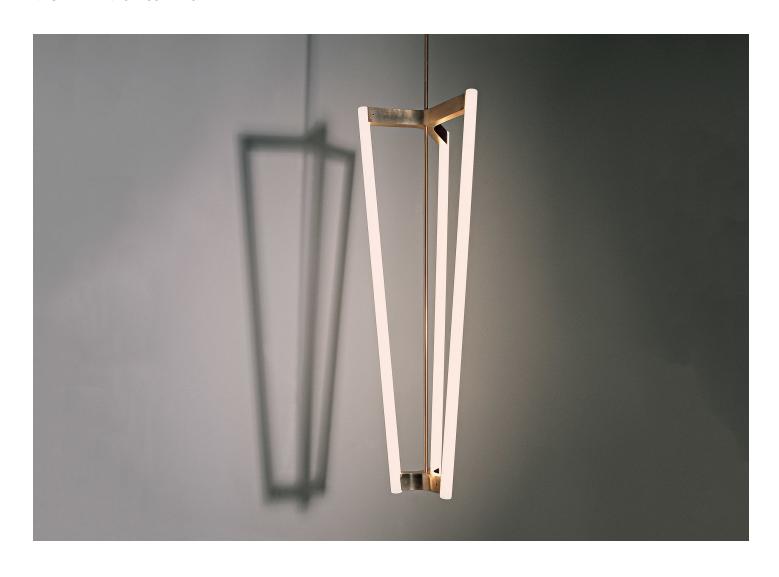

## PRIVATE: TUBE CHANDELIER

MICHAEL ANASTASSIADES

DESIGNER
Michael Anastassiades

ORIGIN
United Kingdom

PRODUCTION

Made to Order

DATE **2006** 

WEIGHT 15.4 lbs. CERTIFICATIONS CE.

MATERIALS

Satin Brass or Plated Nickel.

DIMENSIONS

W 13.4" x H 39.3"

ILLUMINATION

120V/240V: Integrated LED 24V Bulbs - 20 Watts - 2350 Kelvin - 1500 Lumens - Dimmable.

SUSPENSION

Please specify drop length measured from the ceiling to bottom of fitting at time of order. Integrated: Min. 50", Max. 147.9". Remote: Min. 41.5", Max. 139.4"