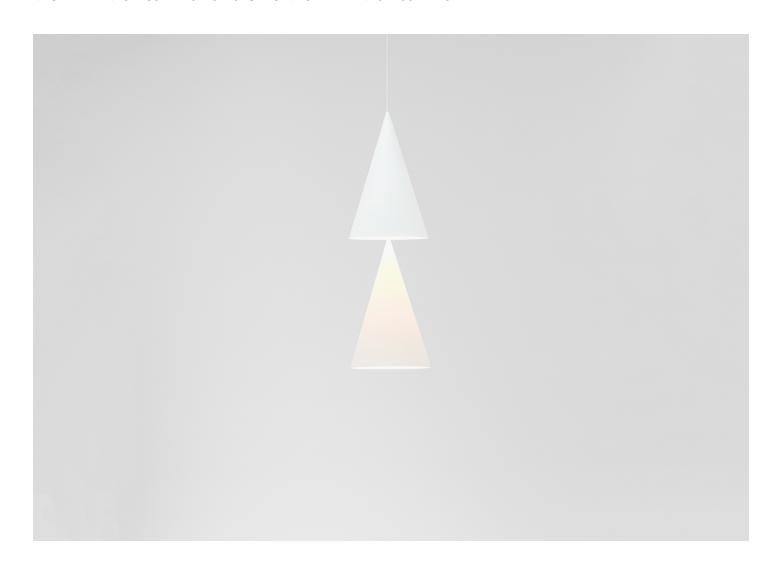

## TWIN PEAKS DOWN

## MICHAEL ANASTASSIADES FOR STUDIO MICHAEL ANASTASSIADES

DESIGNER

Michael Anastassiades

MANUFACTURER
Studio Michael Anastassiades

ORIGIN
United Kingdom

PRODUCTION

Made to Order

DATE 2023

WEIGHT 8.8 lbs.

CERTIFICATIONS CE.

MATERIALS

White Powder Coated Aluminium.

DIMENSIONS

Fixture: Dia 7" x H 23.22" Canopy: H 11.41"

CARE

Before cleaning, fixtures must be turned off and unplugged from electricity. When cleaning, use the gloves provided and a light dust cloth to clean the outside of the fixture.