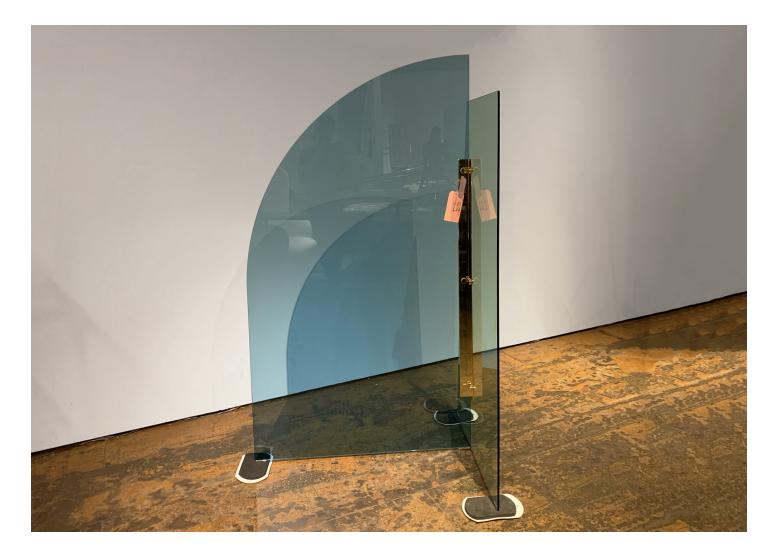

## PRIVATE: VELA SCREEN C - GREEN/LIGHT BLUE

BERNHARDT & VELLA FOR ARFLEX

DESIGNER Bernhardt & Vella manufacturer Arflex origin **Italy**  PRODUCTION Made to Order

MATERIALS

Tempered and laminated glass in green/light blue. Gold metal structure. Feet in golden lacquered metal with protective nylon glides.

DIMENSIONS

Screen C: L 31.5" x W 39.75" x H 71"