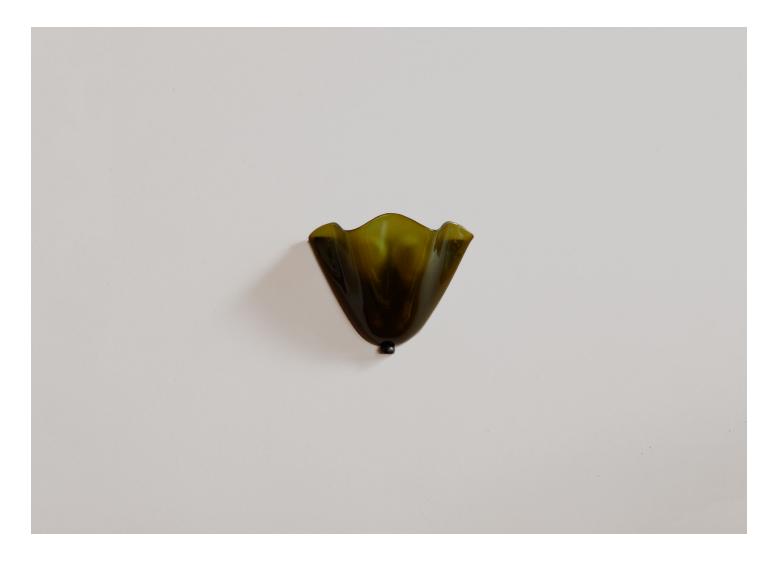

## VERA SCONCE

SOPHIE LOU JACOBSEN FOR IN COMMON WITH

DESIGNER Sophie Lou Jacobsen MANUFACTURER In Common With

ORIGIN United States PRODUCTION Made to Order

DATE 2018 WEIGHT 3 lbs.

CERTIFICATIONS UL, ETL Listed, Damp Rated.

MATERIALS Brass, Glass.

DIMENSIONS Canopy: W 4" x H 4" Fixture: W 8.75" x D 3.5" x H 7.8"

ILLUMINATION

Porcelain 1 E12 - 120V - 4.0 W - 220 Lumen - 2200K-3000K, Dimmable.