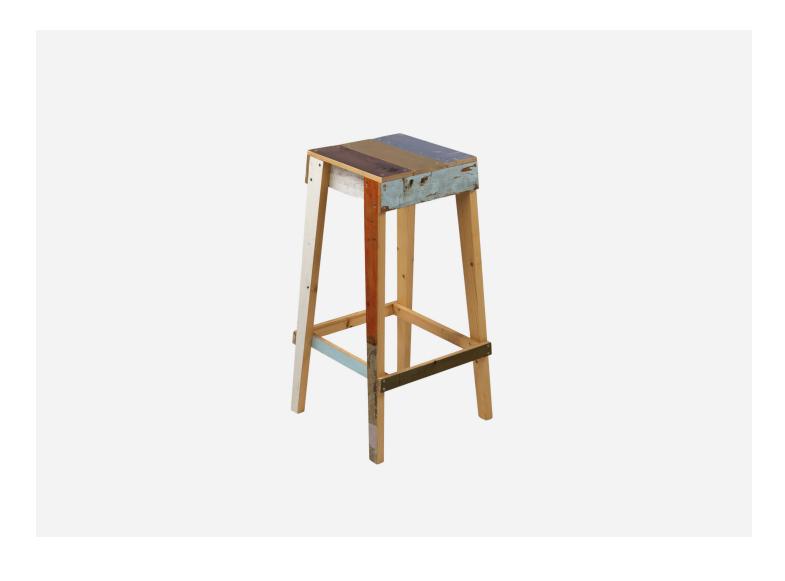

## BARSTOOL IN SCRAPWOOD

PIET HEIN EEK

DESIGNER
Piet Hein Eek

ORIGIN
The Netherlands

PRODUCTION

Made to Order

DATE

2004

DISCLAIMER

Due to the found nature of the timber used, each piece will have a unique color combination. Piet Hein Eek will try to match requested color palettes, but cannot guarantee an exact match. Please inquire directly for timber colors.

MATERIALS

Scrapwood with high gloss lacquer. Also available in a fixated and unlacquered finish, please inquire directly.

DIMENSIONS

L 12.6" x W 12.6" x H 30.7"

CUSTOMIZABLE

Barstools in Scrapwood are offered in multiple color options and various finishes.