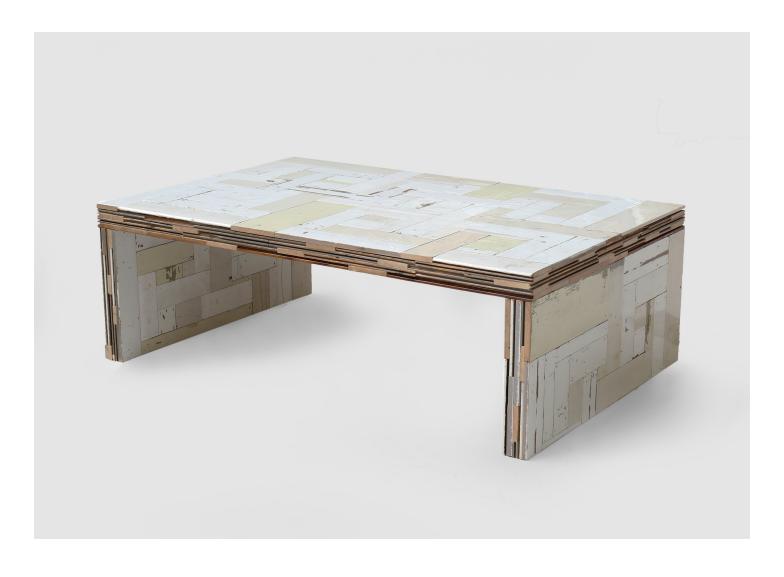

## PRIVATE: WASTE COFFEE CUBE OPEN SIDES — SCRAPWOOD

PIET HEIN EEK

DESIGNER Piet Hein Eek

The Netherlands

PRODUCTION

Made to Order

DISCLAIMER

Due to the found nature of the timber used, each piece will have a unique color combination.

MATERIALS

High Gloss Lacquered Scrapwood.

DIMENSIONS

L 47" x W 31" x H 9.8"

The Waste series is available in three general color options - light colors (tones of Light grey, Natural, Ivory, White, Light colors), dark colors (tones of Brown, Black, Dark grey, Dark Navy, Reds and Greens) or multi-colored (Eek's choice). The Waste is produced with a high gloss finish, which is achieved from the application of over ten coats of a waterbased lacquer, or two to three coats of the same lacquer for a smooth, matte finish.