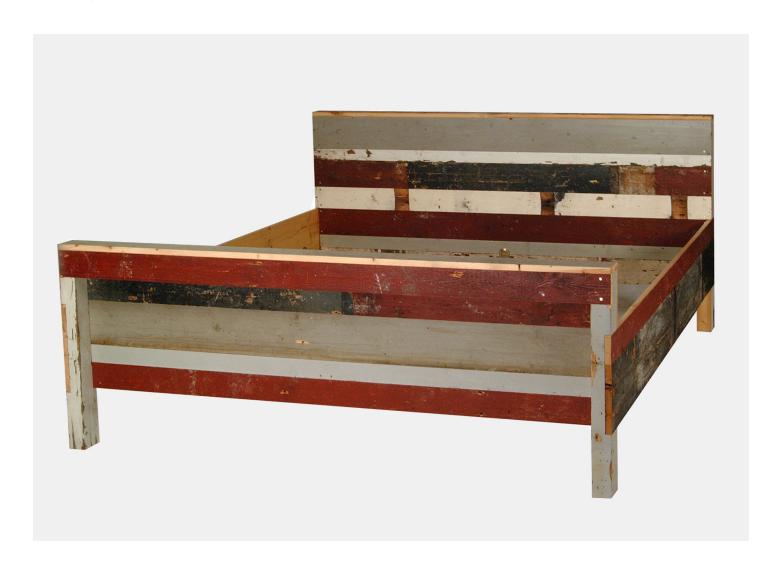

# WOODEN BED IN SCRAPWOOD

PIET HEIN EEK

DESIGNER
Piet Hein Eek

ORIGIN
The Netherlands

PRODUCTION

Made to Order

### MATERIALS

Scrapwood. Also available in a fixated and unlacquered finish, please inquire directly.

### CUSTOMIZABL

Beds in Scrapwood are offered in two standard sizes, multiple color options and various finishes. Please inquire regarding colors, finishes and custom sizes.