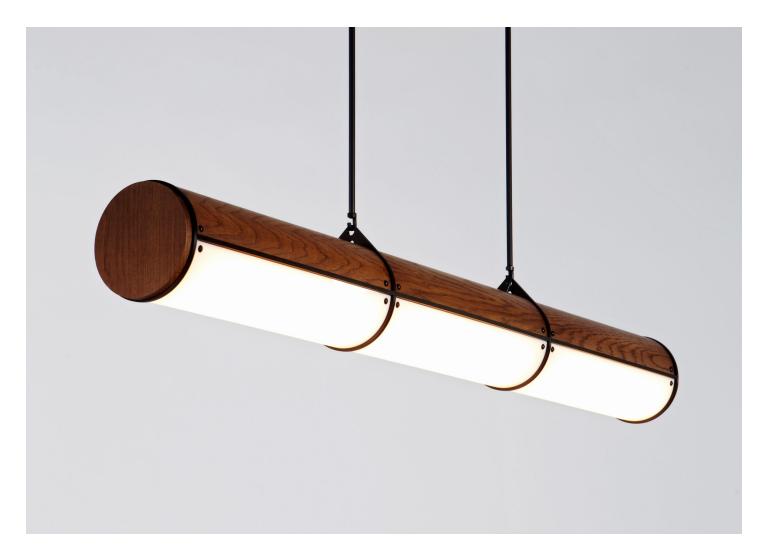

## WOODY ENDLESS STRAIGHT – 3 UNITS

JASON MILLER FOR ROLL & HILL

designer Jason Miller manufacturer Roll & Hill

date 2011 WEIGHT

22 lbs.

ORIGIN United States

CERTIFICATIONS UL, cUL, CE, CB. PRODUCTION Made to Order

MATERIALS Aluminum, Acrylic, Stained Oak.

DIMENSIONS Canopy: Dia. 5" x H .5" Fixture: L 55" x D 6" x H 7.5" Overall Height: Adjustable up to 43"

ILLUMINATION

Integrated LED, 50 Watts, 1500 Lumens, 2700 Kelvin, CRI 90+, Dimmable.

SUSPENSION

A 35" site-adjustable stem is included with purchase. The aluminum stem will come in matching metal finish. Custom stem lengths are available at an additional cost.