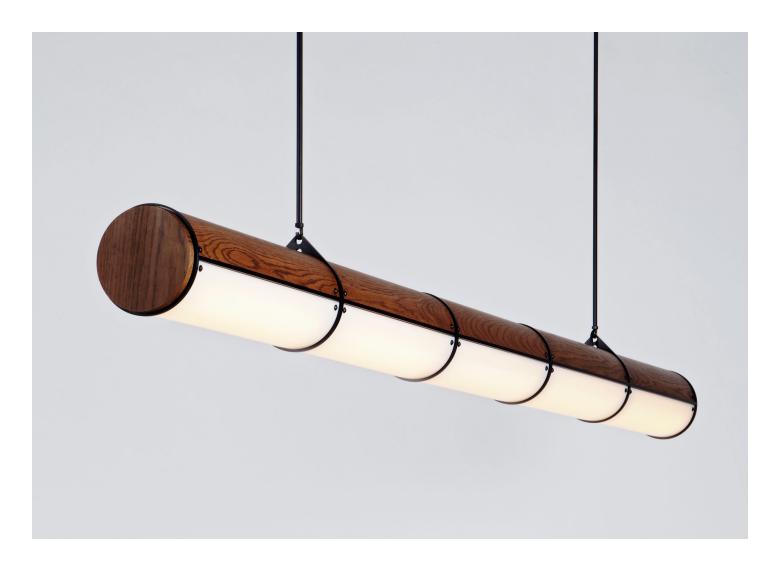

## WOODY ENDLESS STRAIGHT — 5 UNITS

JASON MILLER FOR ROLL & HILL

Jason Miller

manufacturer Roll & Hill

WEIGHT 36 lbs.

ORIGIN
United States

CERTIFICATIONS
UL, cUL, CE, CB.

PRODUCTION

Made to Order

MATERIALS

DATE

2011

Aluminum, Acrylic, Glass.

DIMENSIONS

Canopy: Dia. 5" x H .5" Fixture: L 91" x W 6" x H 7.5" Overall Height: Adjustable up to 43"

ILLUMINATION

Integrated LED, 85 Watts, 2500 Lumens, 2700 Kelvin, CRI 90+, Dimmable.

SUSPENSION

A 35" site-adjustable stem is included with purchase. The aluminum stem will come in matching metal finish. Custom stem lengths are available at an additional cost.